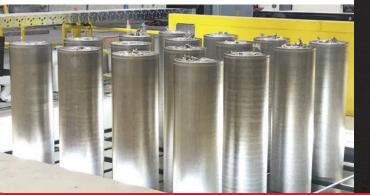

#### **Round Aluminum Ingots and Billets**

- Diameters from 10" to 42"
- Lengths up to 360"
- Used as starting material for processes in forging and extrusion companies