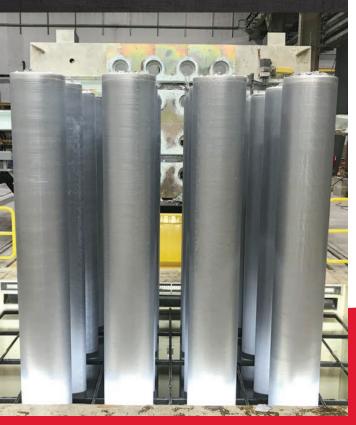

#### **Round Aluminum Ingots and Billets**

- Diameters from 10" to 42"
- Lengths up to 360"
- Used as starting material for processes in forging and extrusion companies