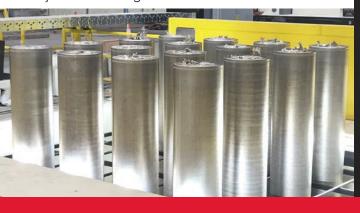

### **Round Aluminum Ingots and Billets**

- Diameters from 10" to 42"
- Lengths up to 360"
- Used as starting material for processes in forging and extrusion companies