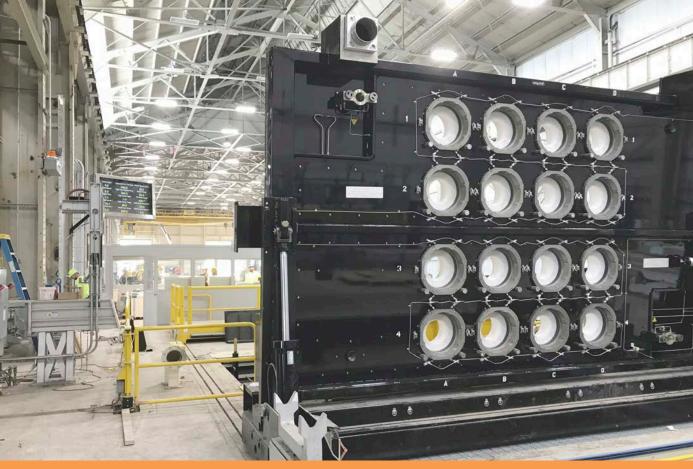

#### **About ELLWOOD Aluminum**

ELLWOOD Aluminum produces some of the largest aluminum ingots in North America, utilizing Vertical Direct Chill casting technology.

The state-of-the-art technology at our facility in Hubbard, Ohio has the capabilities for casting, processing, and quality monitoring of large aluminum billets, rectangular slabs, and

aluminum cast plate. ELLWOOD Aluminum can meet your product specifications and partner with you in designing and engineering for new product development.