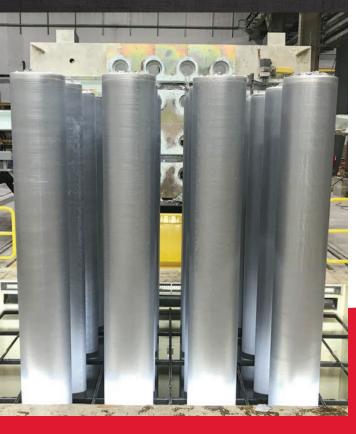

### **Round Aluminum Ingots and Billets**

- Diameters from 10" to 42"
- Lengths up to 360"
- Used as starting material for processes in forging and extrusion companies

## Rectangular Aluminum Slabs

- Aluminum slabs to your specifications
- Rolling slabs used as starting material for rolling mills